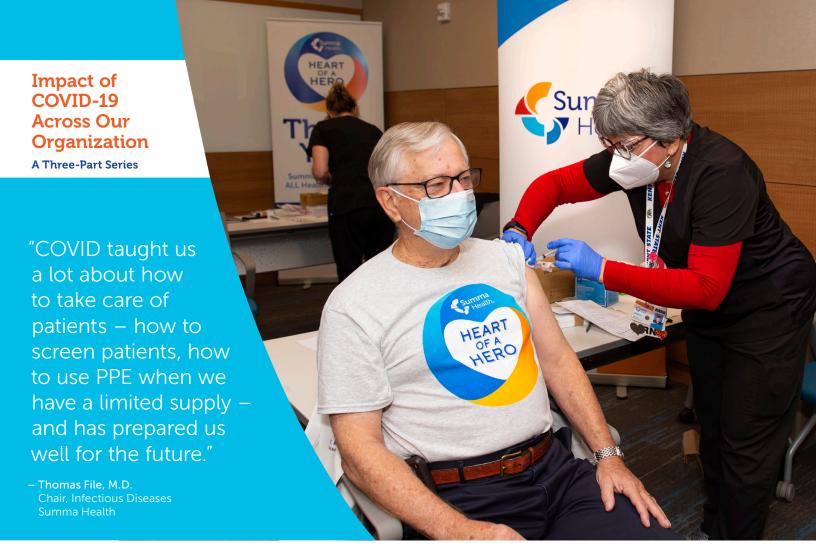

## Resilience, Recovery and Renewal

The delivery of the Moderna® vaccine to Summa Health on December 22, 2020, represented a light at the end of the tunnel for many of our healthcare workers. With the arrival of the vaccine, Summa Health finally had a tool to help put an end to the pandemic.

Watch as Summa Health caregivers share what the vaccine's arrival meant to them and some of the lessons learned over the past year. They also express their deep appreciation for Summa Health employees and offer an outlook for the future as the COVID crisis continues.