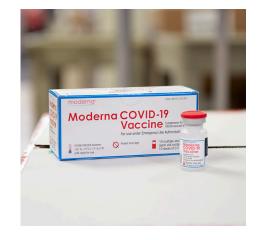

## Resilience, Recovery and Renewal

The delivery of the Moderna® vaccine to Summa Health on December 22, 2020, represented a light at the end of the tunnel for many of our healthcare workers. With the arrival of the vaccine, Summa Health finally had a tool to help put an end to the pandemic.