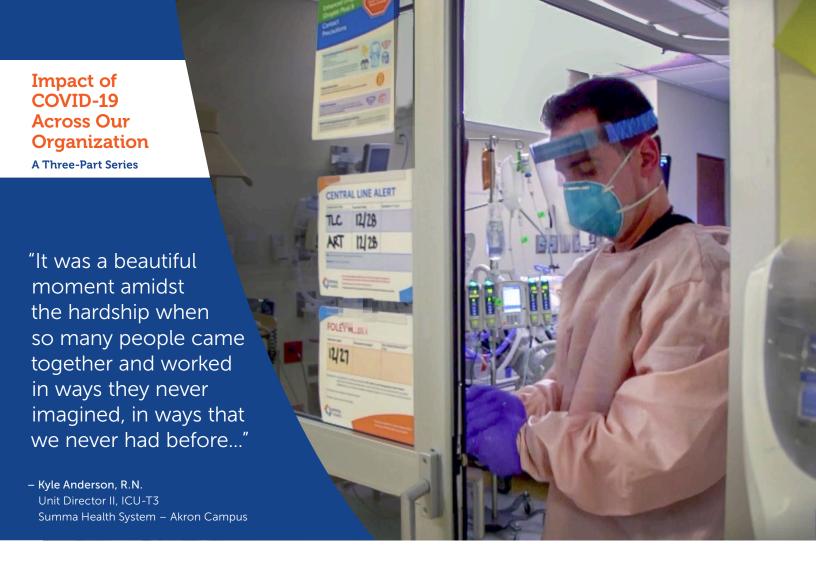

## On the Frontlines

From the minute the first COVID patient arrived at Summa Health, our healthcare heroes – physicians, nurses, therapists, technicians, transporters, environmental services staff and more – have worked as a team to provide the best treatments and most compassionate care possible. We are incredibly humbled by the resilience they have shown during this pandemic, and are equally grateful for the amount of support that we have received from our community.

Learn more about the everyday heroism of our essential workers, the care given to our caregivers, the need to address health disparities, and the generous spirit of our community throughout this time of uncertainty.