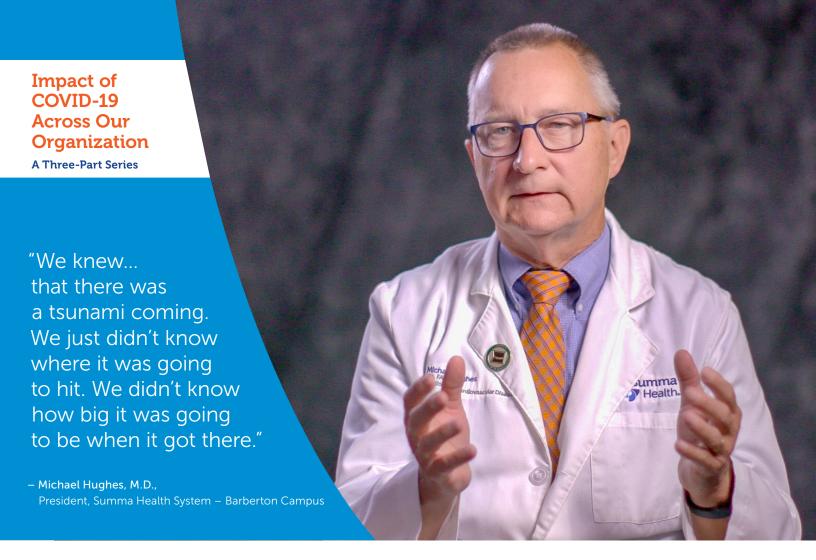

## The Early Days of the Pandemic When Everything Changed

On March 11, 2020, the World Health Organization declared the COVID-19 outbreak a pandemic. Like so many other healthcare organizations across the country and around the world, Summa Health had to quickly learn what this disease was, how was it transmitted and how best to treat patients who contracted it.

In this video, senior leaders at Summa Health reflect on their initial thoughts, describe the organization's early response and express their overwhelming gratitude to all who have put their health, safety and lives on the line in the fight against the virus.