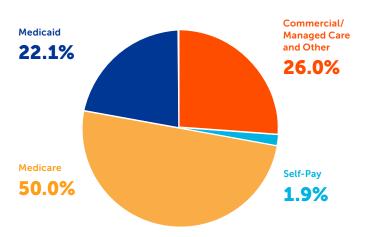

#### Summa Health System Hospitals Payor Mix

Summa Health System - Akron Campus & Summa Health System - St. Thomas Campus, Summa Health System - Barberton Campus, Summa Health Wadsworth-Rittman Medical Center and Summa Rehab Hospital. Medicare and Medicaid includes the respective managed care.

#### 2020