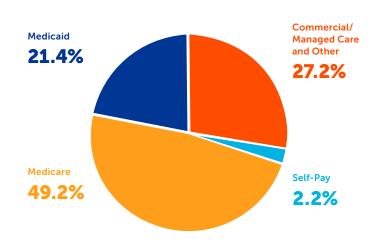

#### Summa Health System Hospitals Payor Mix

Summa Health System - Akron Campus & Summa Health System - St. Thomas Campus, Summa Health System - Barberton Campus, Summa Health Wadsworth-Rittman Medical Center and Summa Rehab Hospital. Medicare and Medicaid includes the respective managed care.

#### 2019