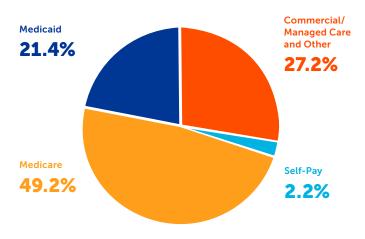

#### Summa Health System Hospitals Payor Mix

Summa Health System - Akron Campus & Summa Health System - St. Thomas Campus, Summa Health System - Barberton Campus, Summa Health Wadsworth-Rittman Medical Center and Summa Rehab Hospital. Medicare and Medicaid includes the respective managed care.

#### 2019