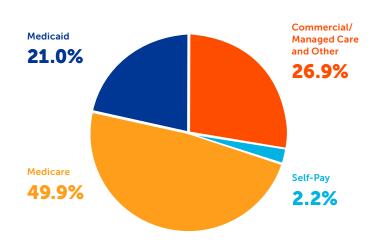

#### Summa Health System Hospitals Payor Mix

Summa Health System - Akron Campus & Summa Health System - St. Thomas Campus, Summa Health System - Barberton Campus, Summa Health Wadsworth-Rittman Medical Center and Summa Rehab Hospital. Medicare and Medicaid includes the respective managed care.

#### 2018