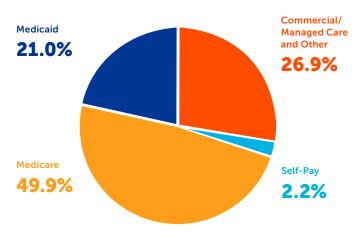

#### Summa Health System Hospitals Payor Mix

Summa Health System - Akron Campus & Summa Health System - St. Thomas Campus, Summa Health System - Barberton Campus, Summa Health Wadsworth-Rittman Medical Center and Summa Rehab Hospital. Medicare and Medicaid includes the respective managed care.

#### 2018