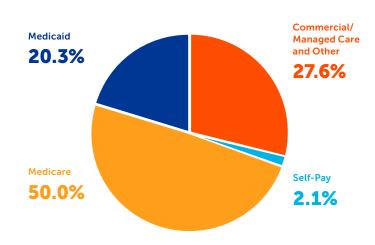

#### Summa Health System Hospitals Payor Mix

Summa Health System - Akron Campus & Summa Health System - St. Thomas Campus, Summa Health System - Barberton Campus, Summa Health Wadsworth-Rittman Medical Center and Summa Rehab Hospital. Medicare and Medicaid includes the respective managed care.

#### 2017