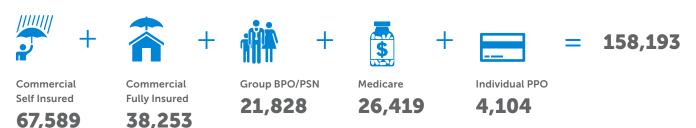

1,999                                              | _                                         | 1,999        |
| Interve         | entional Caths      | 1,335                       |                     | 1,335                                              | _                                         | 1,335        |
| Home            | Care Visits         | 149,694                     |                     | 149,694                                            | _                                         | 149,694      |
| Observ          | vation Patients     | 14,193                      |                     | 14,193                                             | 1,313                                     | 15,506       |



# **Financials**2015 Year in Review

#### SummaCare Total Members



### Summa Health System Hospitals Payor Mix

December 31, 2015 | Summa Akron City & St. Thomas, Summa Barberton, Summa Wadsworth and Summa Rehab Medicare and Medicaid includes the respective managed care