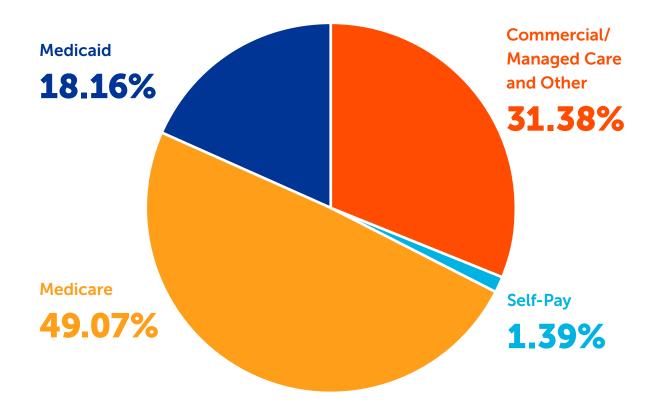

### Summa Health System Hospitals Payor Mix

December 31, 2015 | Summa Akron City & St. Thomas, Summa Barberton, Summa Wadsworth and Summa Rehab Medicare and Medicaid includes the respective managed care