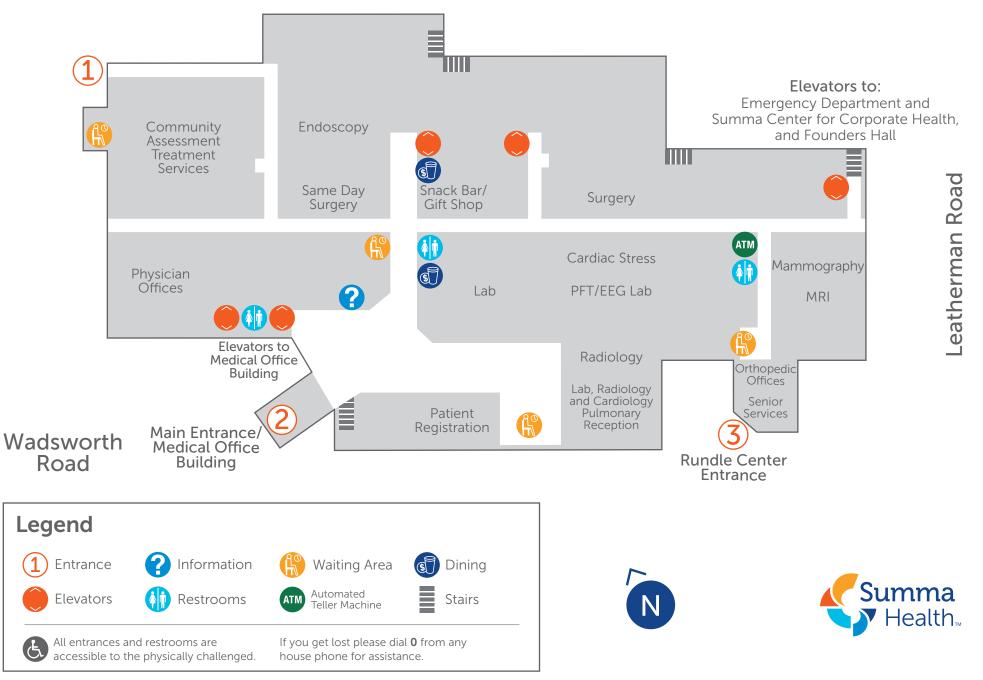

## Summa Health Wadsworth-Rittman Medical Center

## **First Floor**

## Summa Health Wadsworth-Rittman Medical Center

house phone for assistance.

6

accessible to the physically challenged.