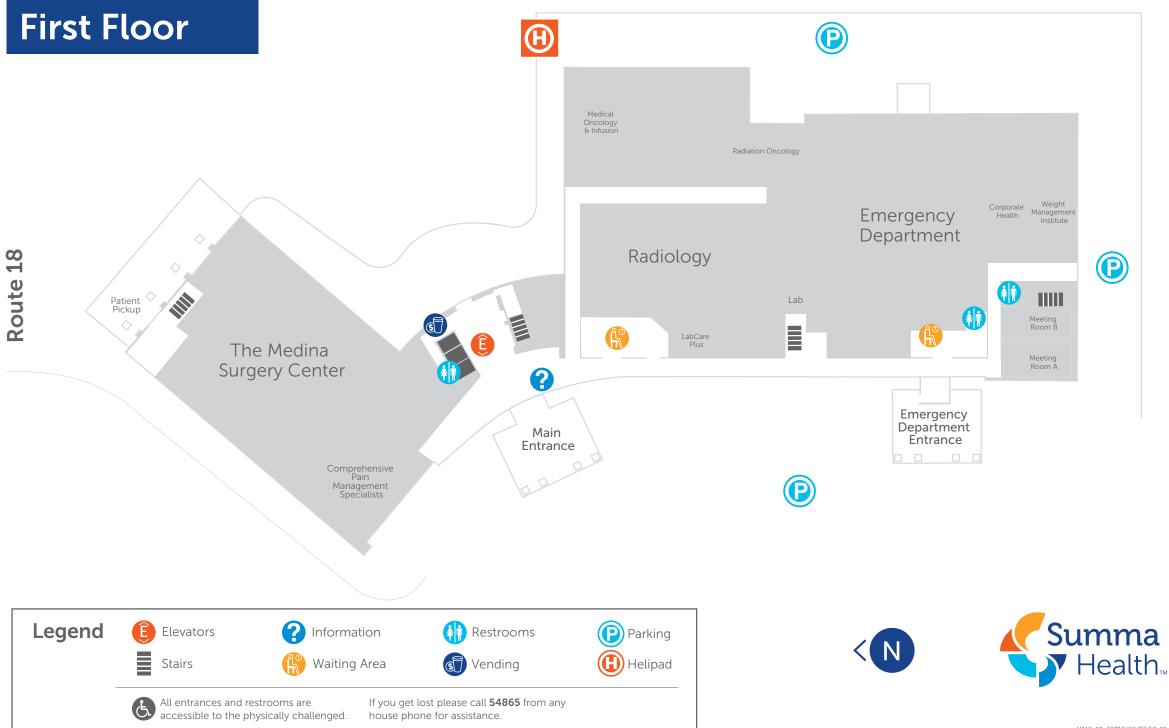

## Summa Health Medina Medical Center



## Summa Health Medina Medical Center

Second Floor Summa Health Medical Group – Family Medicine Route 18 Dermatology Summa Health Pulmonary Partners, Inc Testing and Sleep Tests AND -Summa Health Medical Group Ê Summa Health Medical Group -Cardiology Cardiovascular Diagnostic Testing Summa Health Medical Group - Women's Institute Dbstetrics & Gynecolog Midwifery Gynecologic Oncology Summa N **Health**<sub>m</sub> Ê Legend Stairs Elevators Restrooms Waiting Area All entrances and restrooms are accessible to the plant in If you get lost please call 54865 from any house phone for assistance. accessible to the physically challenged.

Summa Health Medina Medical Center

accessible to the physically challenged.

house phone for assistance.

**Third Floor**