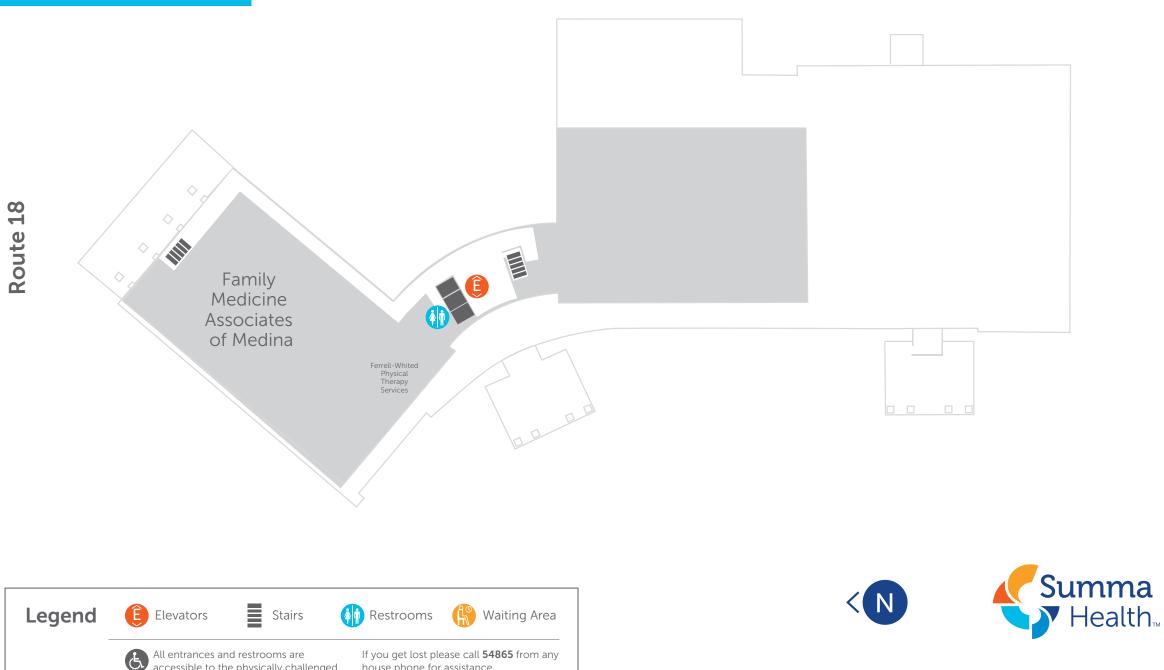

mma Health Medina Medical Center



## Summa Health Medina Medical Center

Second Floor Summa Health Medical Group – Family Medicine Route 18 Dermatology Summa Health Pulmonary Partners, Inc Testing and Sleep Tests AND -Summa Health Medical Group Ê Summa Health Medical Group -Cardiology Cardiovascular Diagnostic Testing Summa Health Medical Group - Women's Institute Dbstetrics & Gynecolog Midwifery Gynecologic Oncology Summa N **Health**<sub>m</sub> Ê Legend Stairs Elevators Restrooms Waiting Area All entrances and restrooms are accessible to the plant in If you get lost please call 54865 from any house phone for assistance. accessible to the physically challenged.

Summa Health Medina Medical Center

accessible to the physically challenged.

house phone for assistance.

**Third Floor**