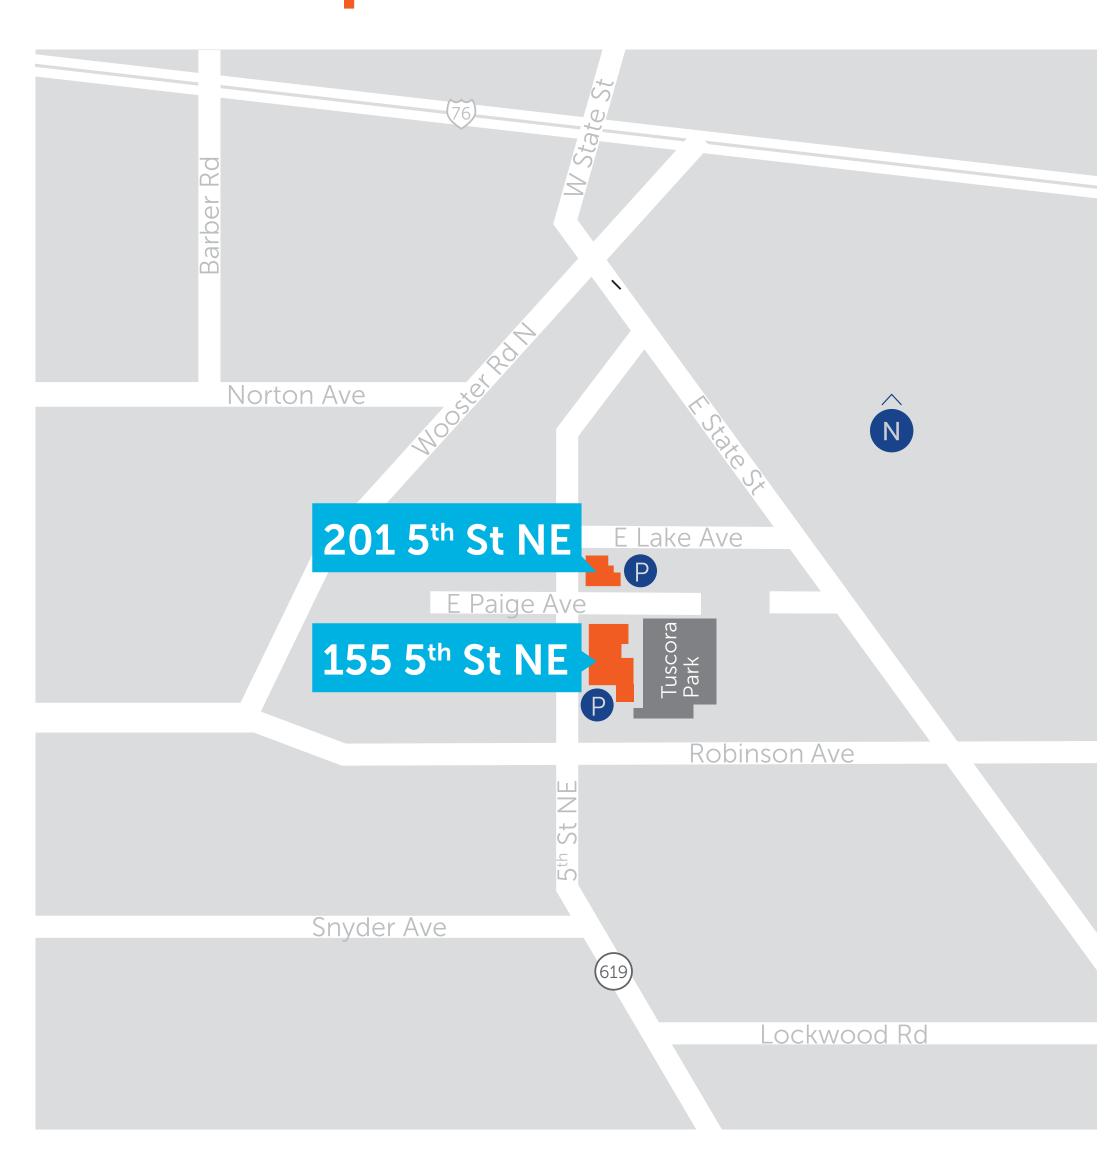

## Area Map:

**Summa Health System – Barberton Campus** 155 5<sup>th</sup> Street NE Barberton, Ohio 44203

Tuscora Park Pavillion 201 5<sup>th</sup> Street NE Barberton, Ohio 44203

General Information 330.615.3000 Emergency Department 330.615.3941