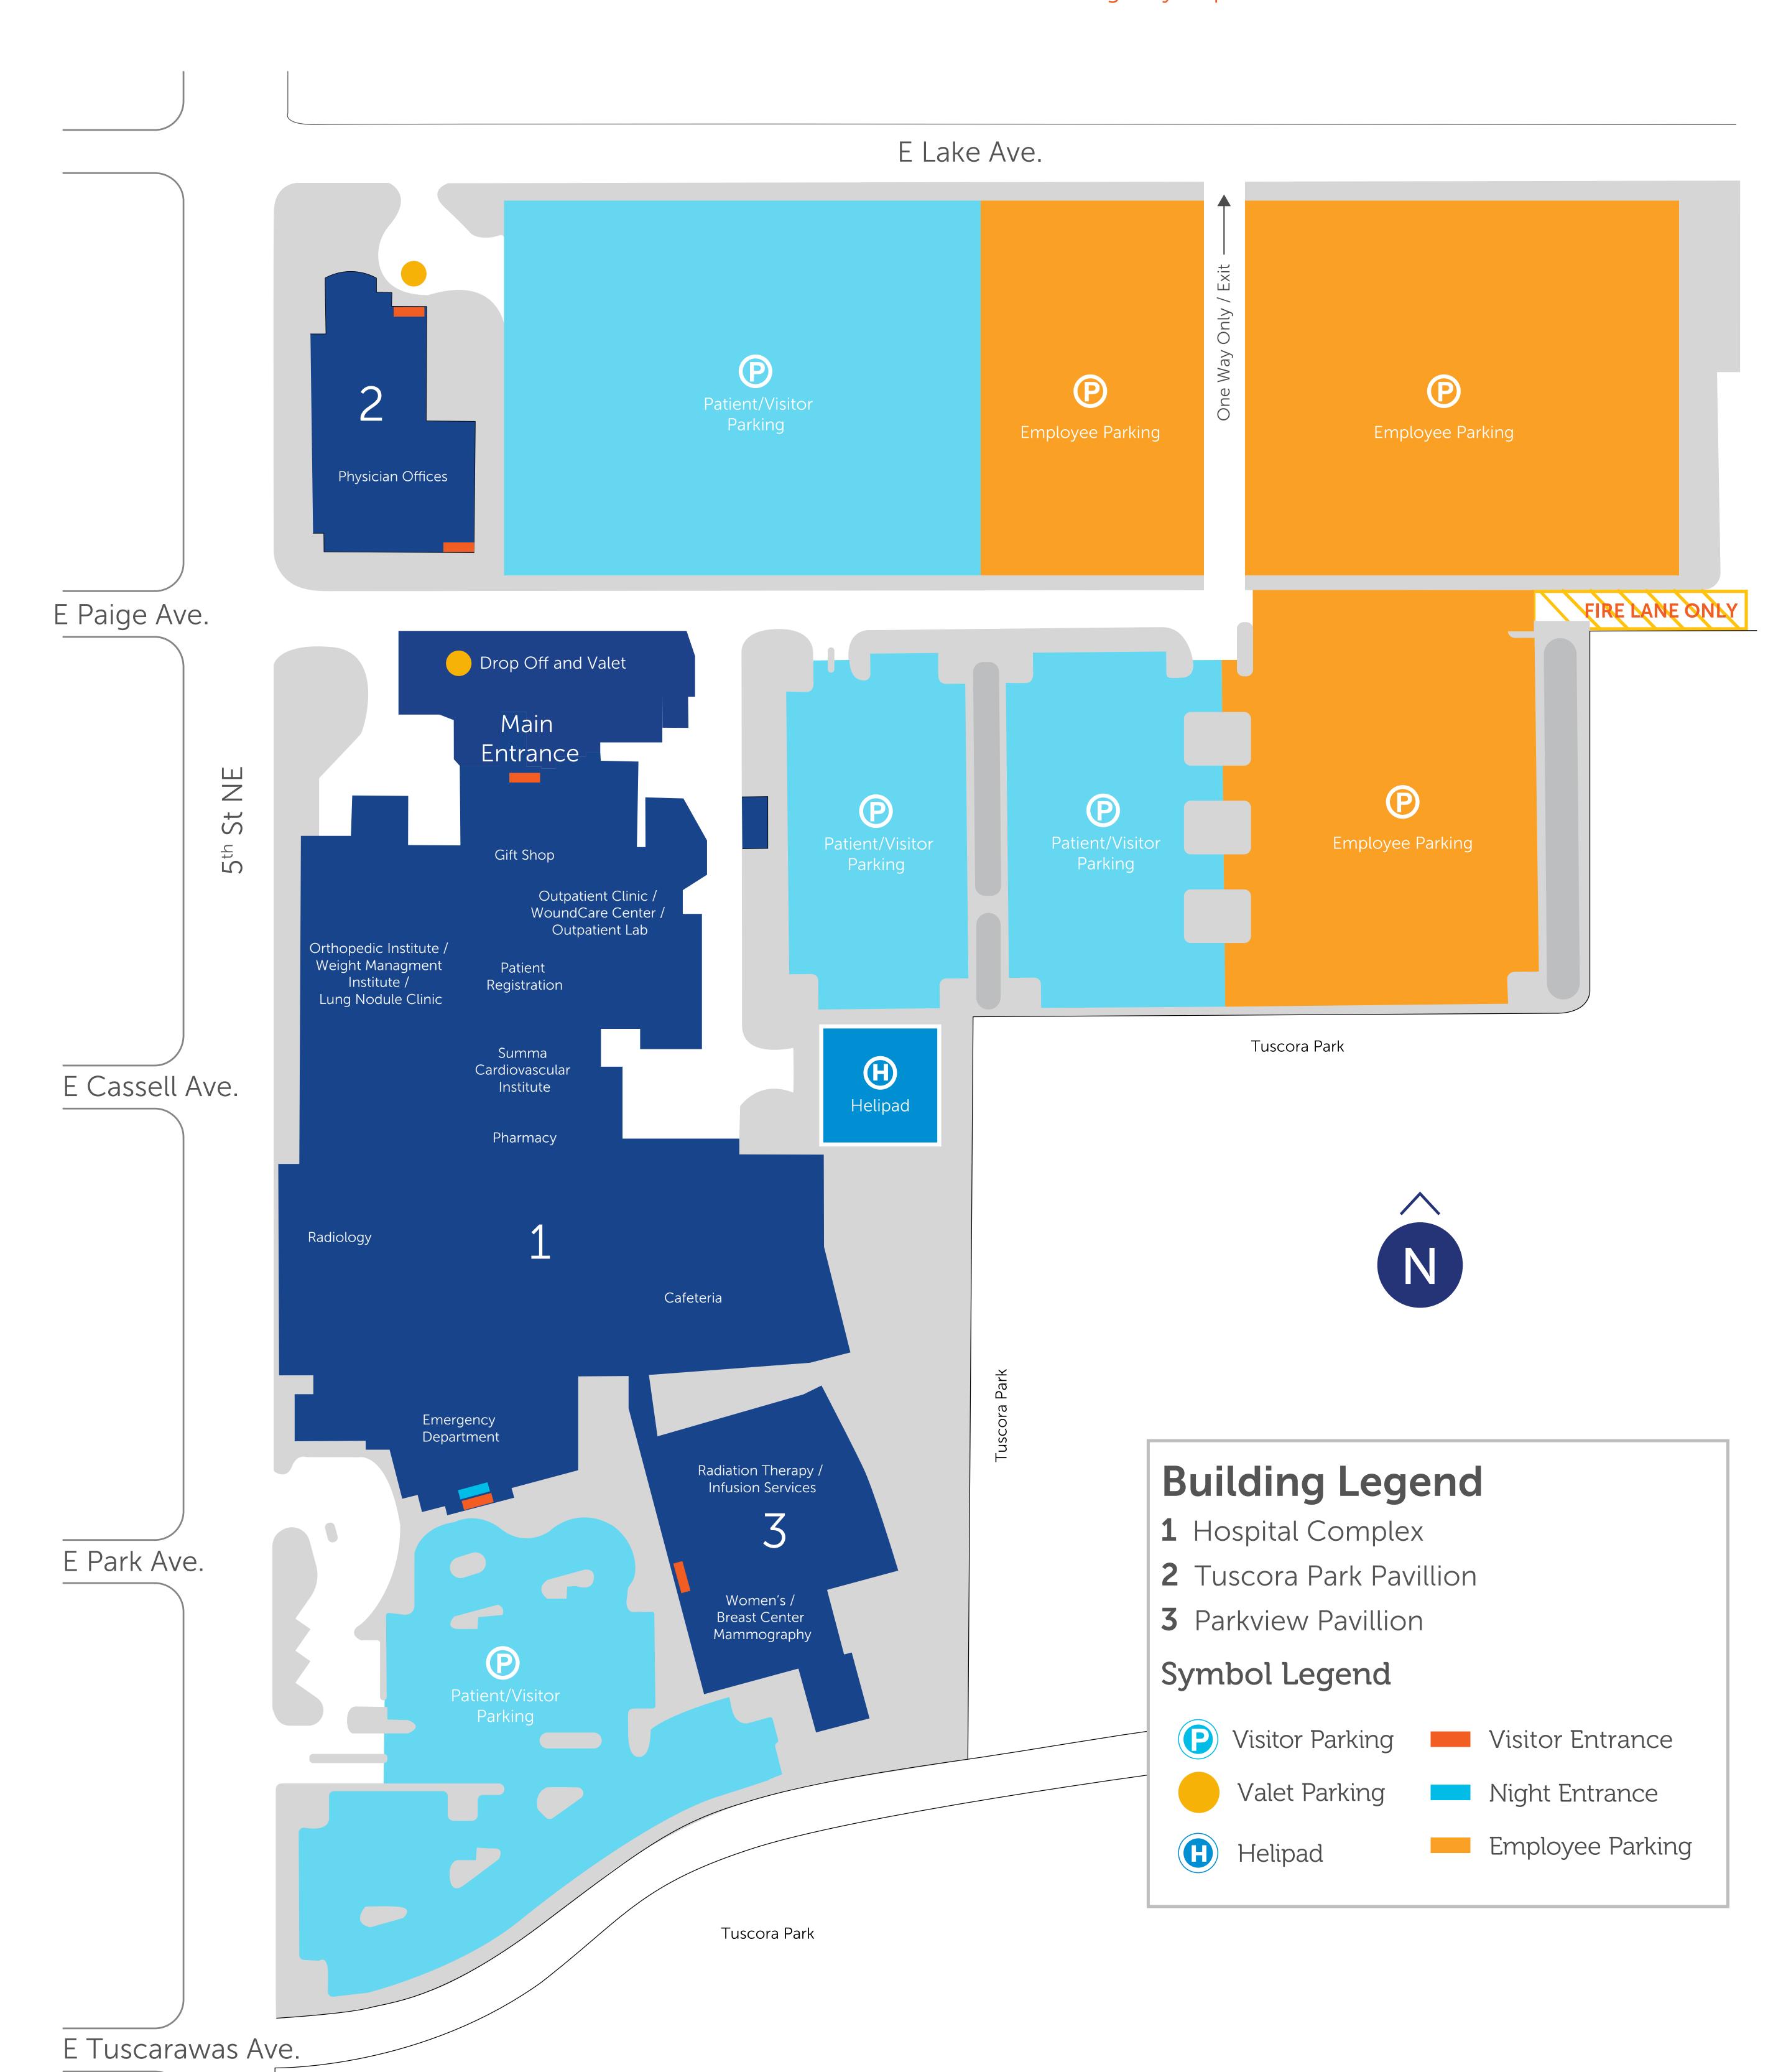

## Summa Health System – Barberton Campus

155 5<sup>th</sup> Street NE Barberton, Ohio 44203

General Information 330.615.3000 Emergency Department 330.615.3941

**From West:** I-76/US-224 East to State Street exit. Turn right on State Street. Turn slight right on Fifth Street NE/OH-619.

Valet parking is easily accessible (see map on reverse side for this symbol • at the hospital Main Entrance.