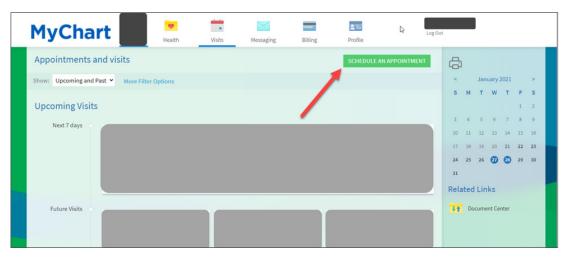

### Upon logging into MyChart, select the visits icon.

| MyCha                                                    | art                                                                                        | ee Health                                                                                                                           | Visits                              | Messaging                                                             | Billing                               | Profile                                                                                                                                        | Log Out           |                                        |                       |
|----------------------------------------------------------|--------------------------------------------------------------------------------------------|-------------------------------------------------------------------------------------------------------------------------------------|-------------------------------------|-----------------------------------------------------------------------|---------------------------------------|------------------------------------------------------------------------------------------------------------------------------------------------|-------------------|----------------------------------------|-----------------------|
| Your health today Personalize Secure Communications Mana |                                                                                            |                                                                                                                                     |                                     |                                                                       |                                       | Account Set<br>Security set<br>Manage my<br>Linked apps                                                                                        | ttings            |                                        |                       |
|                                                          | are available for our<br>If you are concerned<br>be guided on next st<br>emergency room or | k with State and loo<br>r patients we will co<br>I that you have been<br>eps. If you are exper<br>call 911.<br>Hieve pressure on yo | exposed to COV<br>riencing severe r | t along with 1 pw to<br>ID-19 or are experie<br>espiratory distress o | encing flu-like sy<br>or have a medic | e COVID-19 vaccine. When v<br>e if you choose.<br>mptoms, call your provider's<br>al emergency, go to your near<br>pandemic. Update your infor | office to<br>rest | Advance car                            |                       |
| e Wanttos                                                | ee information from I                                                                      | multiple organizatio                                                                                                                | ns? Try searchin                    | g for the ones you'v                                                  | ve recently visite                    |                                                                                                                                                | PLORE             | Request Rx r Review heat View billing: | th summary<br>summary |

#### Select 'SCHEDULE AN APPOINTMENT'.

Select **'Tell us why you're coming in'**. This option will be displayed if you are eligible to schedule the COVID-19 vaccine.

| MyChart 📕 🐰                                                                                                            | th Visits    | Messaging                                                                                                                                                                                                                                                                                                     | Billing                                                                                                                                                                                            | Profile                                                               |                          |
|------------------------------------------------------------------------------------------------------------------------|--------------|---------------------------------------------------------------------------------------------------------------------------------------------------------------------------------------------------------------------------------------------------------------------------------------------------------------|----------------------------------------------------------------------------------------------------------------------------------------------------------------------------------------------------|-----------------------------------------------------------------------|--------------------------|
| Schedule or request an appointmen<br>Schedule with a provider you've se<br>Choose a provider who matches your specific | en before OR |                                                                                                                                                                                                                                                                                                               | on for scheduling an a                                                                                                                                                                             | Du're coming in<br>ppointment. If you woul<br>our provider's office.  | d like to schedule a flu |
| 9                                                                                                                      |              | New Problem Visi<br>A general visit to addr<br>concern.<br>Annual Physical<br>A complete physical e                                                                                                                                                                                                           | ess a new medical                                                                                                                                                                                  | Problem Follow<br>A visit to follow up o<br>concern.<br>Screening Mam | on a specific medical    |
|                                                                                                                        |              | COVID Vaccine Ini<br>A visit for the first dos<br>vaccine, If you are reo<br>vaccine, If you are reo<br>vaccine, your second<br>you are reociving the I<br>your second dose will<br>days after the first sho<br>patient of a Summa H<br>please check back lat<br>COVID-19 vaccine app<br>Summa Health locatio | e of the COVID-19<br>eiving the Pfizer<br>dose will be<br>er the first shot. if<br>Moderna vaccine,<br>be scheduled 28<br>tt. If you are a<br>ealth provider,<br>er to schedule a<br>ointment at a |                                                                       |                          |
|                                                                                                                        |              |                                                                                                                                                                                                                                                                                                               |                                                                                                                                                                                                    |                                                                       |                          |