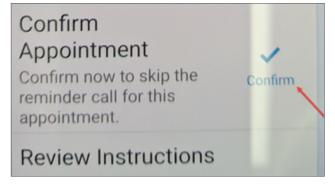

Confirm appointment by selecting the check mark icon.

The system will display a green highlighted checkmark to confirm your appointment has been scheduled.