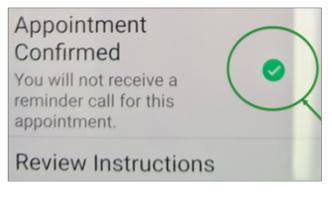

Confirm appointment by selecting the check mark icon.

The system will display a green highlighted checkmark to confirm your appointment has been scheduled.