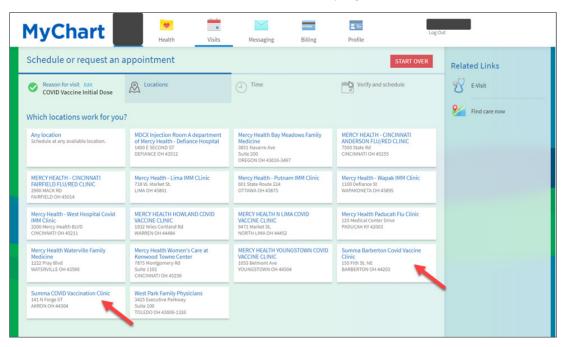

Locations with available time slots will be displayed. Select the desired location.

After selecting the facility, click 'continue'.

| Medicine<br>1222 Pray             |   | Mercy Health Women's Care at<br>Kenwood Towne Center<br>7875 Montgomery Rd<br>Suite 1102<br>CINCINNATI OH 45236 | MERCY HEALTH YOUNGSTOWN COVID<br>VACINE CLINIC<br>1053 Belmont Ave<br>YOUNGSTOWN OH 44504 | Summa Barberton Covid Vaccine<br>Clinic<br>155 Fith St. NE<br>BARBERTON OH 44203 |  |
|-----------------------------------|---|-----------------------------------------------------------------------------------------------------------------|-------------------------------------------------------------------------------------------|----------------------------------------------------------------------------------|--|
| Summa C<br>141 N Forg<br>AKRON OH |   | West Park Family Physicians<br>3425 Executive Parkway<br>Suite 100<br>TOLEDO OH 43606-1326                      |                                                                                           |                                                                                  |  |
| CONTIN                            | K |                                                                                                                 | neme MyChart <sup>®</sup> licensed from Epic Systems Co                                   | orporation © 1999 - 2020                                                         |  |