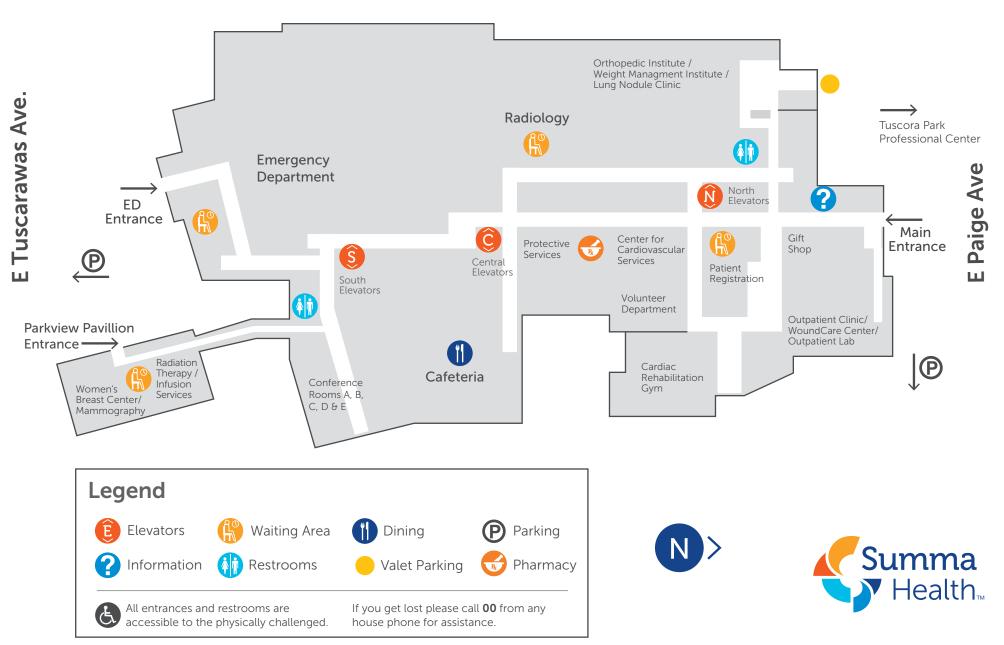

# **Ground Floor**





#### **First Floor**

Acute Palliative Care Unit Patient Rooms 162 – 173 Inpatient Physcial Rehabilitation Cashier / Health Nuclear Customer Information Administration Medicine Service Services Central Elevators Radiology Ĉ 2 Community Nursing Ń Health Library Administration North h Elevators Case Management **Barberton** Patient Rooms 143 - 158 South **Family Practice** Elevators 1-East Pulmonary Services

5<sup>th</sup> Street NE

# E Tuscarawas Ave.

 Legend

 Elevators

 Information

 Restrooms

 If you get lost please call 00 from any house phone for assistance.

N



**Paige Ave** 

ш



5<sup>th</sup> Street NE



MAR-18-35182/CS/TZ/06-18

Ε

# **Third Floor**