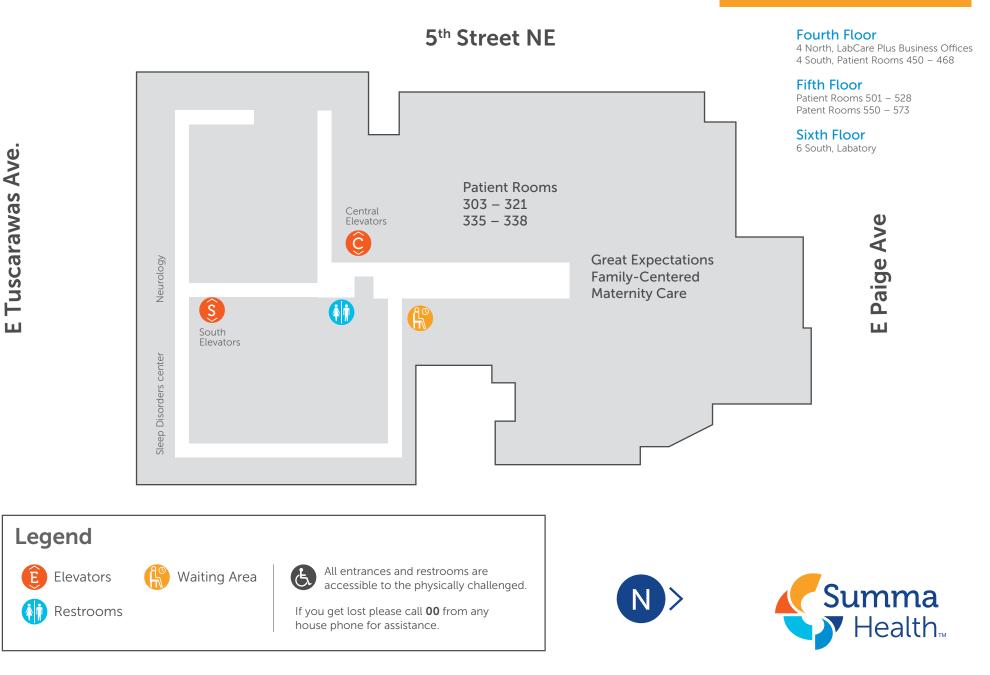

#### **First Floor**

Acute Palliative Care Unit Patient Rooms 162 – 173 Inpatient Physcial Rehabilitation Cashier / Health Nuclear Customer Information Administration Medicine Service Services Central Elevators Radiology Ĉ 2 Community Nursing Ń Health Library Administration North h Elevators Case Management **Barberton** Patient Rooms 143 - 158 South **Family Practice** Elevators 1-East Pulmonary Services

5<sup>th</sup> Street NE

# E Tuscarawas Ave.

 Legend

 Elevators

 Information

 Restrooms

 If you get lost please call 00 from any house phone for assistance.

N

**Paige Ave** 