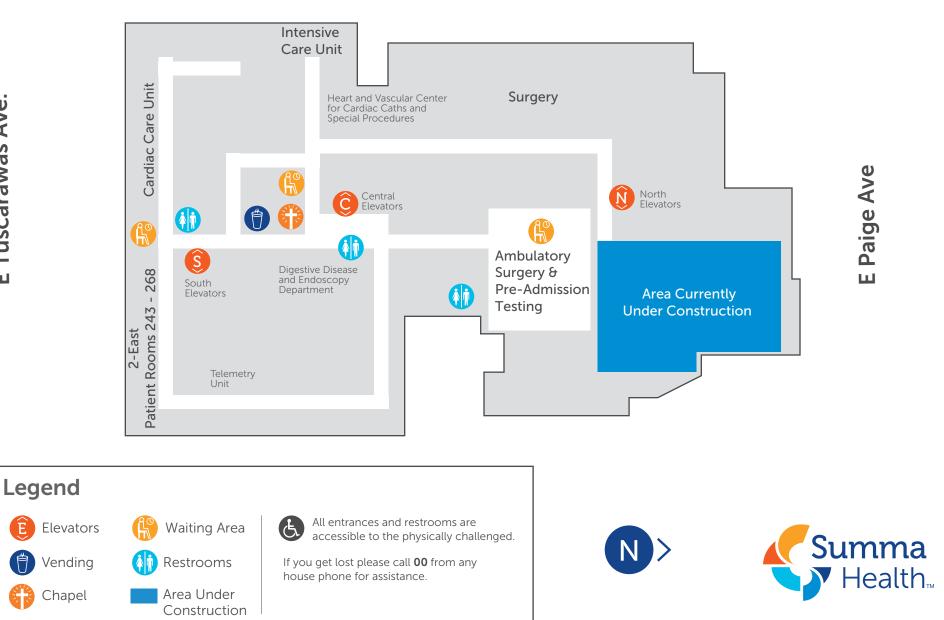

# **Ground Floor**





#### **First Floor**

Acute Palliative Care Unit Patient Rooms 162 – 173 Inpatient Physcial Rehabilitation Cashier / Health Nuclear Customer Information Administration Medicine Service Services Central Elevators Radiology Ĉ 2 Community Nursing Ń Health Library Administration North h Elevators Case Management **Barberton** Patient Rooms 143 - 158 South **Family Practice** Elevators 1-East Pulmonary Services

5<sup>th</sup> Street NE

# E Tuscarawas Ave.

 Legend

 Elevators

 Information

 Restrooms

 If you get lost please call 00 from any house phone for assistance.

N



**Paige Ave** 

ш



5<sup>th</sup> Street NE



MAR-18-35182/CS/TZ/06-18

Ε

# **Third Floor**