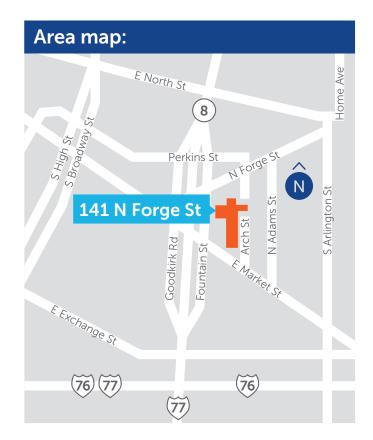

## **Driving Directions:**

From the North: Take I-271 South to Route 8 South. Follow Route 8 South until you reach the Akron area. Take the Perkins Street/Route 59 exit and and continue straight through the light at the end of the ramp (cross Perkins Street). Continue to next light and turn left on North Forge Street. Continue past Fountain Street; main entrance is on your right.

From the Northwest: Go east on the Ohio Turnpike (I-80). Take the Route 8 exit ramp. Travel on Route 8 South until you reach the Akron area. Take the Perkins Street/Route 59 exit and and continue straight through the light at the end of the ramp (cross Perkins Street). Continue to next light and turn left on North Forge Street. Continue past Fountain Street; main entrance is on your right.

From the East: Take I-76 West to Route 8 North. Stay in the right-hand lane. Take the exit toward OH-18/Buchtel Ave/Carroll Street. Merge onto Fountain Street. Turn right onto North Forge Street. The main entrance will be on your right.

From the West: Take I-77 South. Approaching Akron, it will turn into I-77/I-76. Turn left onto Route 8 North.

Take the exit toward OH-18/Buchtel Ave/Carroll Street. Merge onto Fountain Street. Turn right onto North Forge Street. The main entrance will be on your right.

From the South: Take I-77 North. Approaching Akron,

it will turn into Route 8 North. Take the exit toward OH-18/Buchtel Ave/Carroll Street. Merge onto Fountain Street. Turn right onto North Forge Street. The main entrance will be on your right.