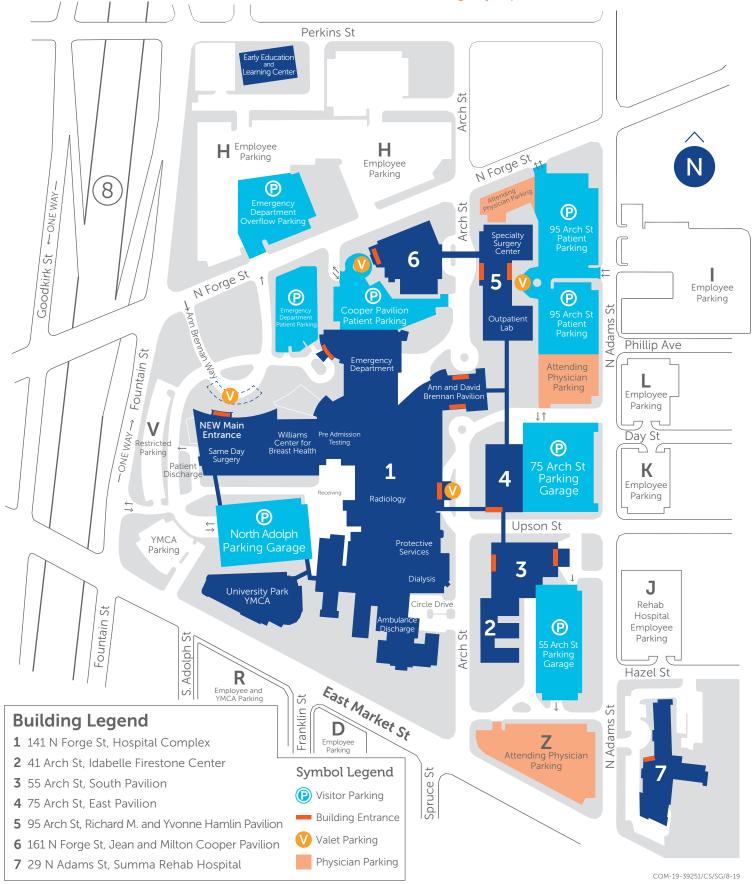

**Valet parking** is easily accessible, see map on reverse side for this symbol  $\mathbf{V}$ :

- At The Richard M. and Yvonne Hamlin Pavilion, 95 Arch Street, on the parking lot side.
- At the Jean and Milton Cooper Pavilion, 161 North Forge Street.
- At the hospital's Main Entrance, 141 North Forge Street.
- At the hospital's former Main Entrance, Arch Street.